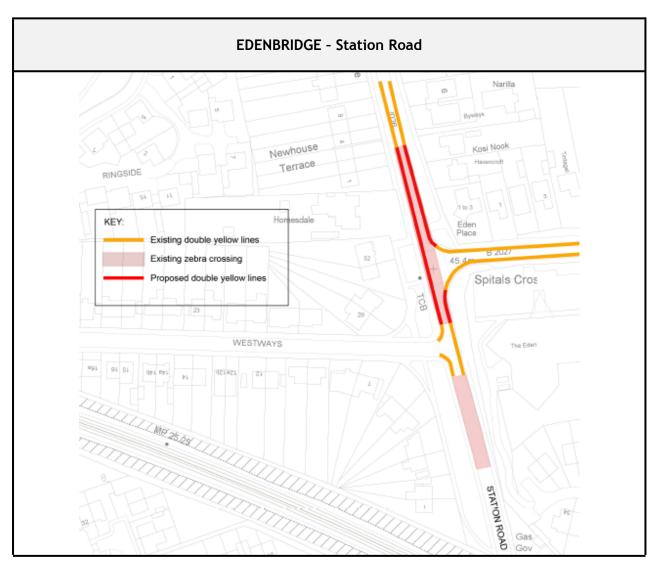

# APPENDIX 4 - FOR INFORMATION EDENBRIDGE - STATION ROAD - PARKING PROPOSAL

# DescriptionProposed ChangesBoth sides, near the junction with Four Elms<br/>Road and WestwaysNew double yellow line restrictions<br/>(no waiting at any time)<br/>Note: The proposal is connected with<br/>proposed changes to an existing pedestrian<br/>crossing

Description and plan of parking proposals, comments received and Officers' comments

## APPENDIX 4 - FOR INFORMATION EDENBRIDGE - STATION ROAD - PARKING PROPOSAL

Description and plan of parking proposals, comments received and Officers' comments